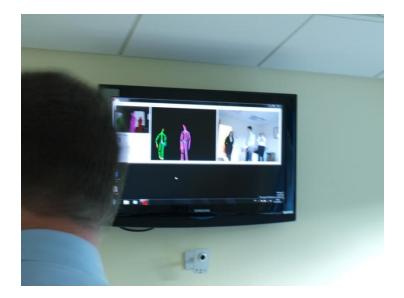

# Is it possible some patient care interventions to be done remotely?

مؤسسية دبي لخدمات الإسعاف DUBAI CORPORATION FOR AMBULANCE SERVICES , <u>cál c.w</u>! Ambulance

# Is it possible some patient care interventions to be done remotely?

Vision an ambulance with remote monitoring, camera and data relay to a Doctor remotely located directing care and even doing procedures by remote robotics.