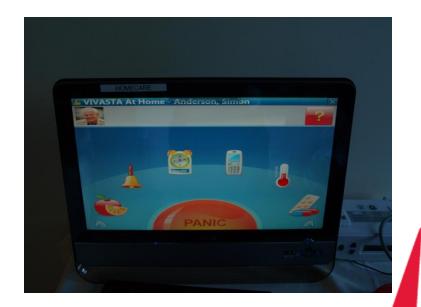

interventions to be done remotely?

Vision an ambulance with remote monitoring, camera and data relay to a Doctor remotely located directing care and even doing procedures by remote robotics.









### **Cardiac Arrest Management**







## Management of Cardiac Arrest

- Move from a "Pre-hospital" intervention to a "pre-arrival" intervention.
- Performance Indicator will be % of countershocks delivered prior to arrival of ambulance.
- "If the countershock is not delivered by the time the ambulance arrives it is too late"
- Minimal intervention by Paramedic

رومي تحصل المعلي المعلي المعلي المعلي المعلي المعلية في خدمات الإستعاف والطب الطارئ. Vision To present Dubai as an excellence center, in providing ambulance and emergency medical services





### **Remote Patient Monitoring**







Does this replace the paramedic?







## To stimulate your thought . . .

- Will paramedic services return to being primarily transport?
- Will public/primary/social/population health issues dominate over emergency response?
- Will Community Paramedicine change the face of Paramedic Services
- Will the scope of practice of a Paramedic increase or decrease?

روهي تحصيل المعلي ال Vision To present Dubai as an excellence center, in providing ambulance and emergency medical services المعاري







TE Contraction





## Tell me what you see the future to be

### E.g. Millennium survey:

- opposite to a microwave
- spinal cord transplants
- make water (just out hydrogen and oxygen together!!!!)







مؤسسة دبي لخدمات الإسعاف DUBAI CORPORATION FOR AMBULANCE SERVICES