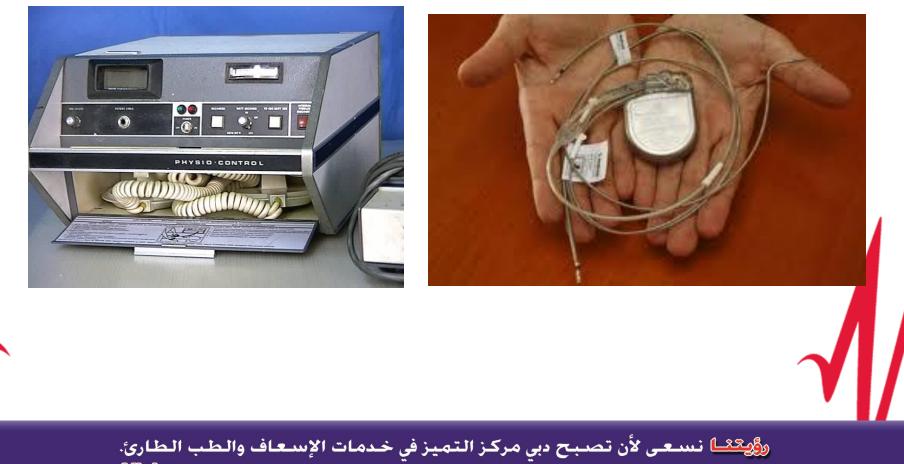

### **Cardiac Arrest Management**

## Management of Cardiac Arrest

- Move from a "Pre-hospital" intervention to a "pre-arrival" intervention.
- Performance Indicator will be % of countershocks delivered prior to arrival of ambulance.
- "If the countershock is not delivered by the time the ambulance arrives it is too late"
- Minimal intervention by Paramedic