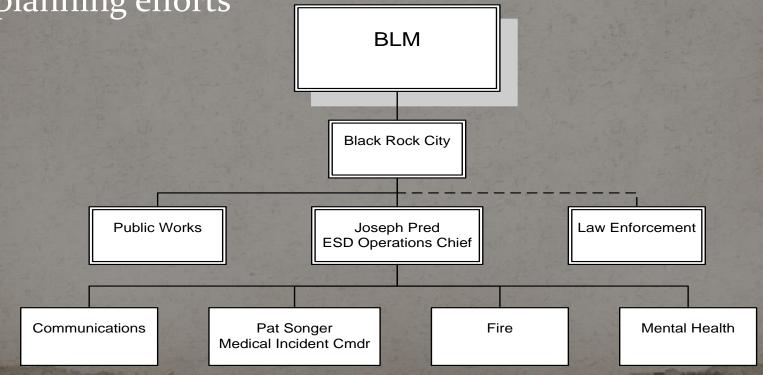

## Burning Man Command

 Level 3 Unified Command due to scale and duration of the event

Full incorporation of all functions and agencies into planning efforts

#### HGH ICS

- Incident Command System
  - Medical Incident Commanders for BLM

# Command Staff Organization Chart