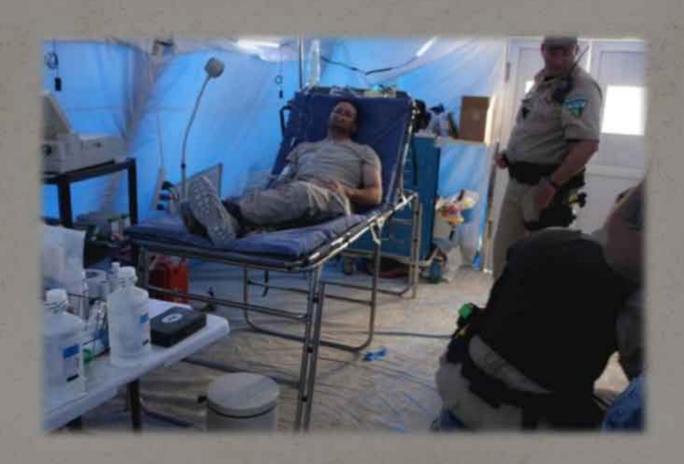

and System
  - Medical Incident Commanders for BLM







# Command Staff Organization Chart



# Welcome to Rampart



# Humboldt General Hospital Black Rock City Emergency Services Rampart Urgent Care



#### Mobile Medical Unit Operations

- MMU Operations Chief
  - Deputy Chief
  - RN Task Force Leader
  - Physician Task Force Leader





# Triage/MCI Care System

- Patient treatment via MCI colors.
- Level's of Care to facilitate mass's.
- Efficient through times.
- Community Paramedicine Model.



#### LANYARD IDENTIFICATION

- - GREEN
- BLUE
- **RED**
- GOLD

- **ORANGE** Charting/Gopher
  - Clinic Staff
  - EMS Staff
  - Managers
  - Commanders

# Hot Triage



# Hot Triage



# Cold Triage



# Cold Triage



# Long Term



# Long Term



# Medical Care/Suture Room/GYN



### ER



### ER



# ER



# Logistics and Accountability



#### Logistics and Accountability

- Logistic Section Chief
  - Deputy Chief
  - Logistics and Records
    - Custom Database
  - Maintenance Officer



### Data Management - Clinic Services



### Data Management – Clinic Services

- Peak population 2011: 53,735
- Approx. 1% of the population seen daily
- 2011 Statistics
  - Green Patients seen 1894
  - Yellow Patients seen 387
  - Red Patients seen 23
    - Soft tissue injury's 282
    - Dehydration 215
    - Eye Problems 191
    - UTI 181
    - Orthopedic injury 166
    - Minor Trauma 163
    - Suturing 120





#### Medical Stats

- Patients treated: 2,307
- Transferred off playa: 33
- Transferred by HEMS: 5
- Interesting facts:
  - Alcohol-related: 21 (0.9% of all complaints)
  - Dr