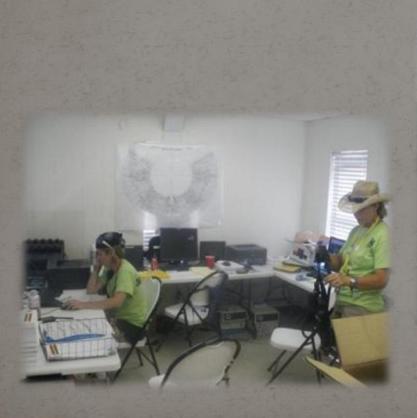

# Emergency Services Unit

- First Aid Stations
- Medical First Response
- Fire Department
- 911 Communications Center
- Black Rock Rangers
- Sanctuary

# **Emergency Services Unit**