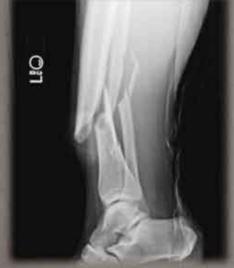

### Data Management – Clinic Services

- Peak population 2011: 53,735
- Approx. 1% of the population seen daily
- 2011 Statistics
  - Green Patients seen 1894
  - Yellow Patients seen 387
  - Red Patients seen 23
    - Soft tissue injury's 282
    - Dehydration 215
    - Eye Problems 191
    - UTI 181
    - Orthopedic injury 166
    - Minor Trauma 163
    - Suturing 120

Average through time: 49.9 minutes

Walk in's: 1831

Transported to Clinic: 463

X-Ray Studies: 147

• Ultrasound Studies: 20

• Lab's: 68