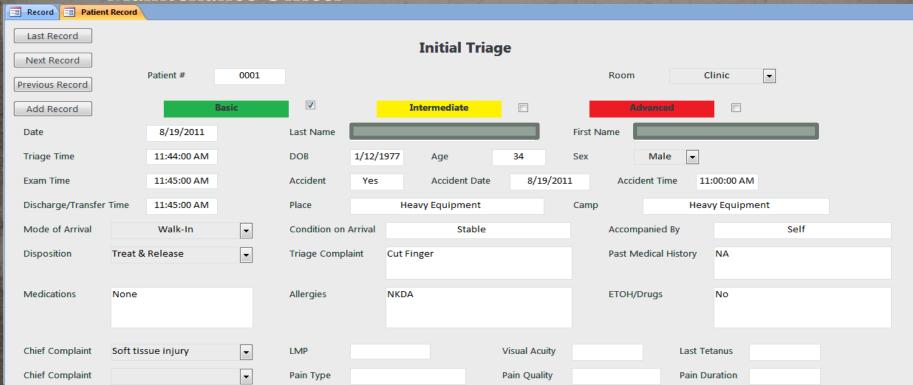

#### Logistics and Accountability

- Logistic Section Chief
  - Deputy Chief
  - Logistics and Records
    - Custom Database
  - Maintenance Officer

### Data Management - Clinic Services

### Data Management – Clinic Services

- Peak population 2011: 53,735
- Approx. 1% of the population seen daily
- 2011 Statistics
  - Green Patients seen 1894
  - Yellow Patients seen 387
  - Red Patients seen 23
    - Soft tissue injury's 282
    - Dehydration 215
    - Eye Problems 191
    - UTI 181
    - Orthopedic injury 166
    - Minor Trauma 163
    - Suturing 120