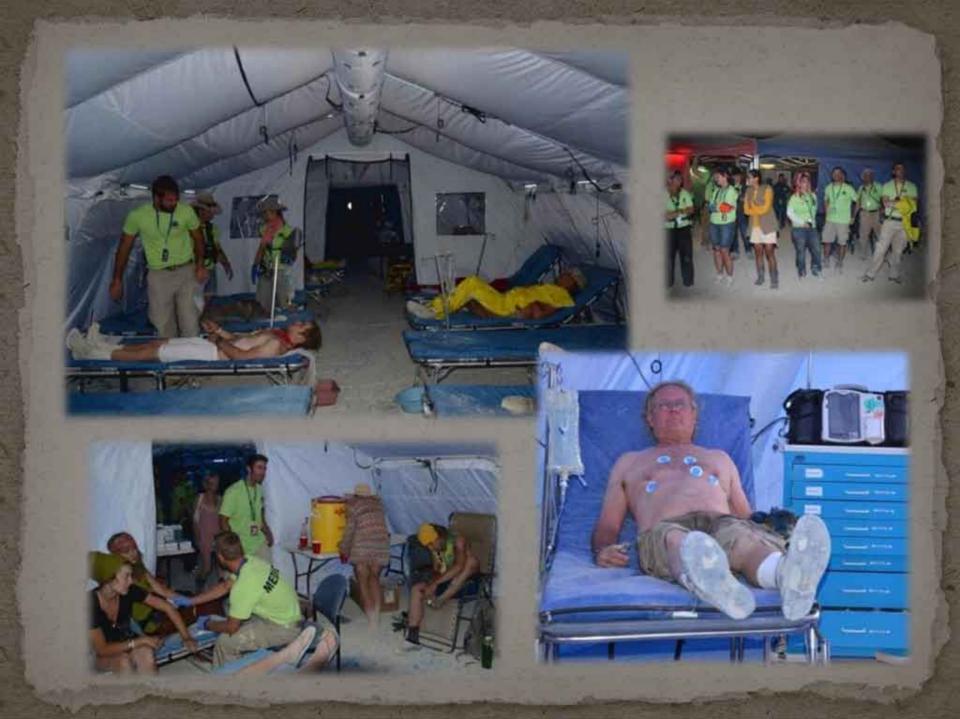

#### Fire

- Fully equipped fire services volunteer and professional
- Primary fire response (RV fire)
- Fire standby Trojan Horse, The Man, Mausoleum

- Mobile Medical Unit (Rampart Urgent Care)
  - 24-hour per day operation
- Incident Command for all Medical Ops
- Two Aid Stations
- Numerous Ambulances
- Staff:
  - Physicians
  - Resident physicians
  - Mid-Levels
  - Nurses
  - Paramedics & EMTs
  - Medical Students
  - Support Staff

# Triage/MCI Care System

- Patient treatment via MCI colors.
- Level's of Care to facilitate mass's.
- Efficient through times.
- Community Paramedicine Model.

### Data Management – Clinic Services

- Peak population 2011: 53,735
- Approx. 1% of the population seen daily
- 2011 Statistics
  - Green Patients seen 1894
  - Yellow Patients seen 387
  - Red Patients seen 23
    - Soft tissue injury's 282
    - Dehydration 215
    - Eye Problems 191
    - UTI 181
    - Orthopedic injury 166
    - Minor Trauma 163
    - Suturing 120

#### Medical Stats

- Patients treated: 2,307
- Transferred off playa: 33
- Transferred by HEMS: 5
- Interesting facts:
  - Alcohol-related: 21 (0.9% of all complaints)
  - Drug-related/overdose: 37 (1.6% of all complaints)