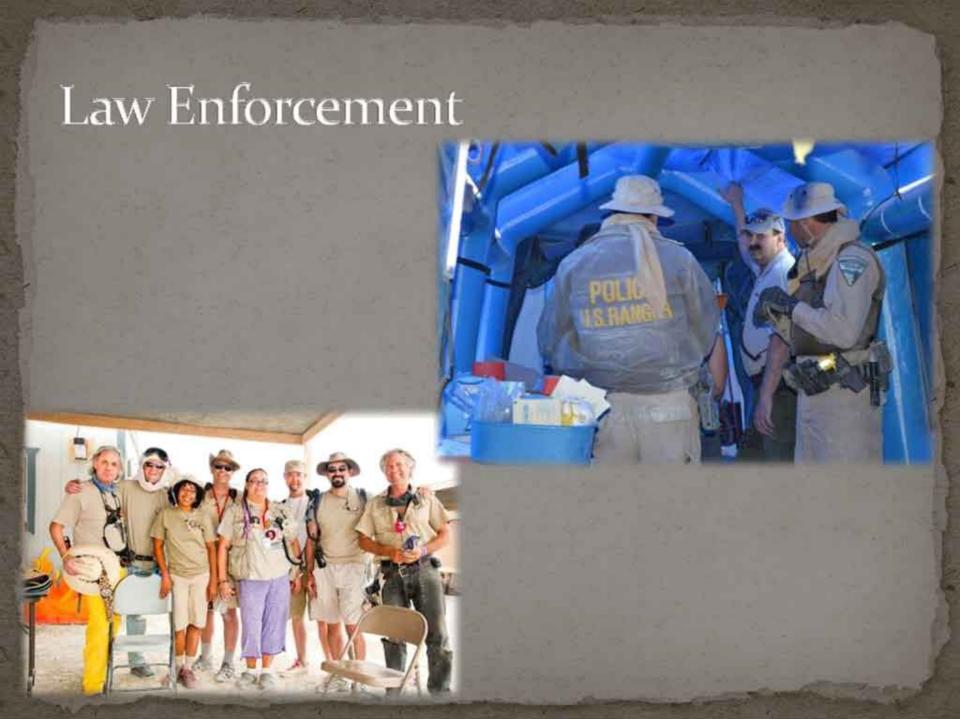

nths Base Camp Project Board
- Dedicated team worked diligently to make it a success
- Prepared and operated as an MCI vs. mass gathering
  - Entirely different dynamic and operation vs. large concerts, sporting events, etc.
  - Have to operate as a fully functioning city for one week during the event and a second week before/after



## Burning Man Command

 Level 3 Unified Command due to scale and duration of the event

Full incorporation of all functions and agencies into planning efforts



# Emergency Services Unit

- First Aid Stations
- Medical First Response
- Fire Department
- 911 Communications Center
- Black Rock Rangers
- Sanctuary



# **Emergency Services Unit**



# **Emergency Services Unit**



#### Law Enforcement

Multiple Local, County, State, and Federal Agencies







#### Fire

- Fully equipped fire services volunteer and professional
- Primary fire response (RV fire)
- Fire standby Trojan Horse, The Man, Mausoleum



- Mobile Medical Unit (Rampart Urgent Care)
  - 24-hour per day operation
- Incident Command for all Medical Ops
- Two Aid Stations
- Numerous Ambulances
- Staff:
  - Physicians
  - Resident physicians
  - Mid-Levels
  - Nurses
  - Paramedics & EMTs
  - Medical Students
  - Support Staff





- Our Philosophy
  - Triage patients and treat them fast, effectively, and with the right level of care
- •ICS Command Structure followed
  - Each division had an IAP filed with BLM
- •EMS Ambulance Response
  - On playa EMS response and off Playa transport to area hospitals.
  - 911 Response Dispatch by Black Rock City 911
  - Ambulances "Dynamica