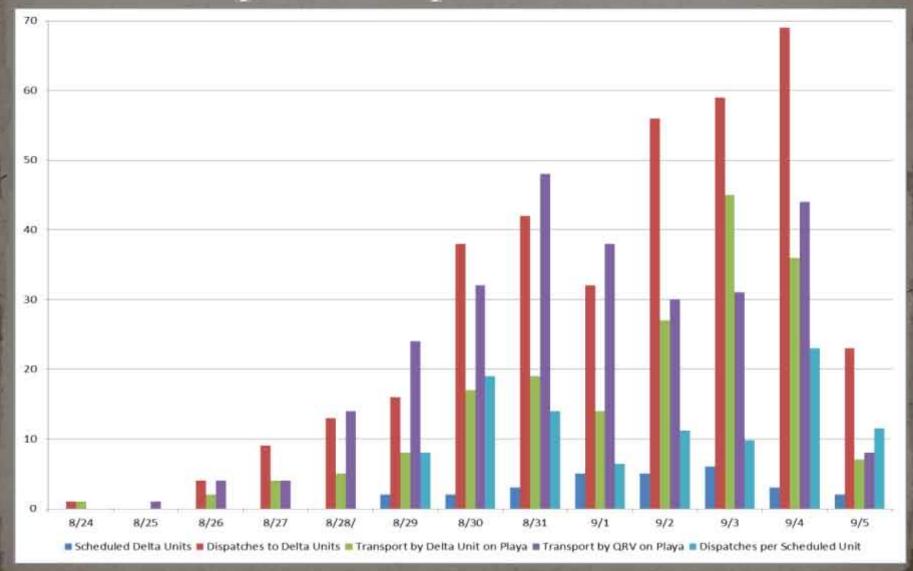

### Delta Ambulance Response

# Delta

## Delta

### EMS Response Operations

- Pre-Hospital
  - Deployed 6 ALS Delta Ambulances
  - 3 Quick Response Vehicles
  - 1 Command Unit
  - Operated under BRC's 911 System
    - System status dispatching
    - Event staging
- 2011 Statistics
  - 28 Patients transported by Ground to Reno
  - 5 Patients transported by Care Flight
  - 16 Patients returned to Black Rock City from Reno
  - 362 Delta Unit transports to Rampart
  - 278 QRV transports to Rampart