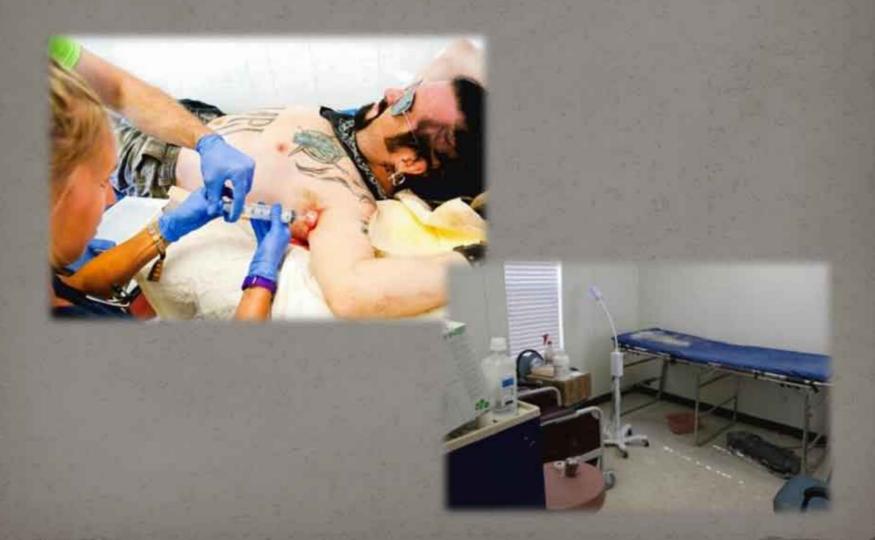

ident Command System
  - Medical Incident Commanders for BLM







# Command Staff Organization Chart



# Welcome to Rampart



# Humboldt General Hospital Black Rock City Emergency Services Rampart Urgent Care



#### Mobile Medical Unit Operations

- MMU Operations Chief
  - Deputy Chief
  - RN Task Force Leader
  - Physician Task Force Leader





# Triage/MCI Care System

- Patient treatment via MCI colors.
- Level's of Care to facilitate mass's.
- Efficient through times.
- Community Paramedicine Model.



#### LANYARD IDENTIFICATION

- - GREEN
- BLUE
- **RED**
- GOLD

- **ORANGE** Charting/Gopher
  - Clinic Staff
  - EMS Staff
  - Managers
  - Commanders

# Hot Triage



# Hot Triage



# Cold Triage



# Cold Triage



# Long Term



# Long Term



# Medical Care/Suture Room/GYN



### ER



### ER



# ER



# Logistics and Accountability



#### Logistics and Accountability

- Logistic Section Chief
  - Deputy Chief
  - Logistics and Records
    - Custom Database
  - Maintenance Officer



### Data Management - Clinic Services



### Data Management – Clinic Services

- Peak population 2011: 53,735
- Approx. 1% of the population seen daily
- 2011 Statistics
  - Green Patients seen 1894
  - Yellow Patients seen 387
  - Red Patients seen 23
    - Soft tissue injury's 282
    - Dehydration 215
    - Eye Problems 191
    - UTI 181
    - Orthopedic injury 166
    - Minor Trauma 163
    - Suturing 120





#### Medical Stats

- Patients treated: 2,307
- Transferred off playa: 33
- Transferred by HEMS: 5
- Interesting facts:
  - Alcohol-related: 21 (0.9% of all complain