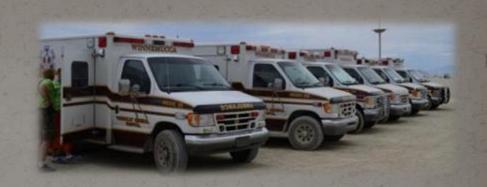

e-Hospital
  - Deployed 6 ALS Delta Ambulances
  - 3 Quick Response Vehicles
  - 1 Command Unit
  - Operated under BRC's 911 System
    - System status dispatching
    - Event staging
- 2011 Statistics
  - 28 Patients transported by Ground to Reno
  - 5 Patients transported by Care Flight
  - 16 Patients returned to Black Rock City from Reno
  - 362 Delta Unit transports to Rampart
  - 278 QRV transports to Rampart

### EMS Response Operations

- EMS Operations Chief
  - Deputy Chief EMS Ops
  - SORT Ops & EMS Unit Leader
  - Shift Supervisors



#### **EMS** Response Operations



### Delta Ambulance Response



# Delta



## Delta

















## QRV Response









#### Notable Events

- Rescue off of the Man
- MCI Event
- GHB
- Headache
- Cardiac Arrest Save
- Care Flight Crash







### Rescue on the Man









- Young female (30s).
- Structure collapse on the playa.
  - Initially dispatched as an MCI
- Complained of chest pain.
- CXR showed 5-10% PTX on right.
- Given high-flow O<sub>2</sub> and CXR 2 hours later.
- No improvement. Patient initially refused transport.
- Planned to fly to Toronto. Counseled. Agreed to go to Renown where admitted.

- Male (40s-50s)
- Took a "shitload" of GHB.
- Unresponsive with respirations of 8.
- RSI and mechanical ventilation.
- Remained on vent on playa.
- Extubated self 4 hours later. After rest and monitoring he returned to the playa.
- "Party on dudes!"

- 33 y.o. female with worst headache of life.
- Denied ETOH/drug use within last 24-hours
- N/V failed to improve with Tylenol and anti-emetics.
- Became unresponsive a