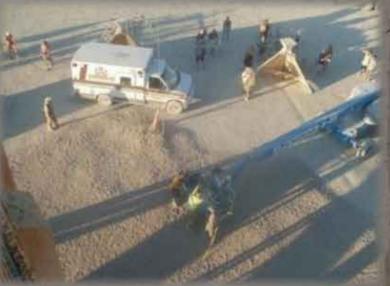

#### Notable Events

- Rescue off of the Man
- MCI Event
- GHB
- Headache
- Cardiac Arrest Save
- Care Flight Crash

### Rescue on the Man

- Young female (30s).
- Structure collapse on the playa.
  - Initially dispatched as an MCI
- Complained of chest pain.
- CXR showed 5-10% PTX on right.
- Given high-flow O<sub>2</sub> and CXR 2 hours later.
- No improvement. Patient initially refused transport.
- Planned to fly to Toronto. Counseled. Agreed to go to Renown where admitted.