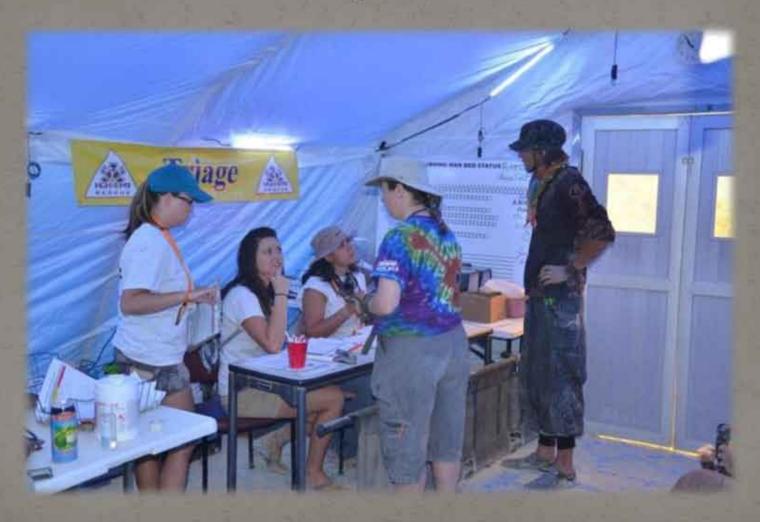

# Triage/MCI Care System

- Patient treatment via MCI colors.
- Level's of Care to facilitate mass's.
- Efficient through times.
- Community Paramedicine Model.

# Hot Triage