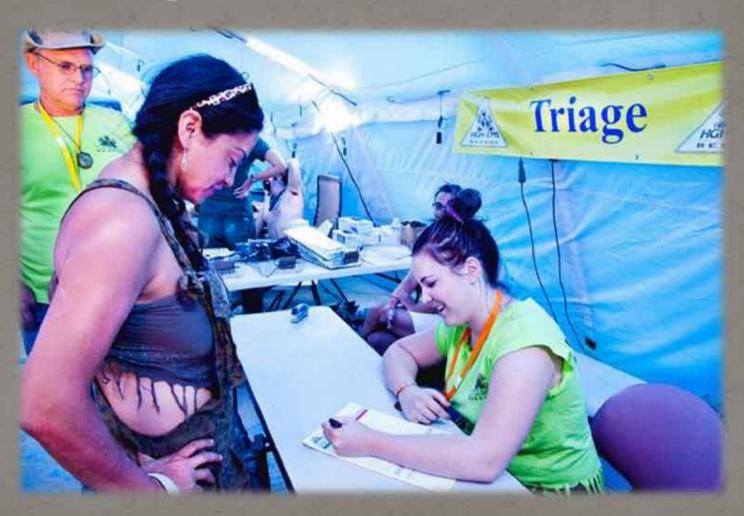

# Triage/MCI Care System

- Patient treatment via MCI colors.
- Level's of Care to facilitate mass's.
- Efficient through times.
- Community Paramedicine Model.

#### LANYARD IDENTIFICATION

- - GREEN
- BLUE
- **RED**
- GOLD

- **ORANGE** Charting/Gopher
  - Clinic Staff
  - EMS Staff
  - Managers
  - Commanders