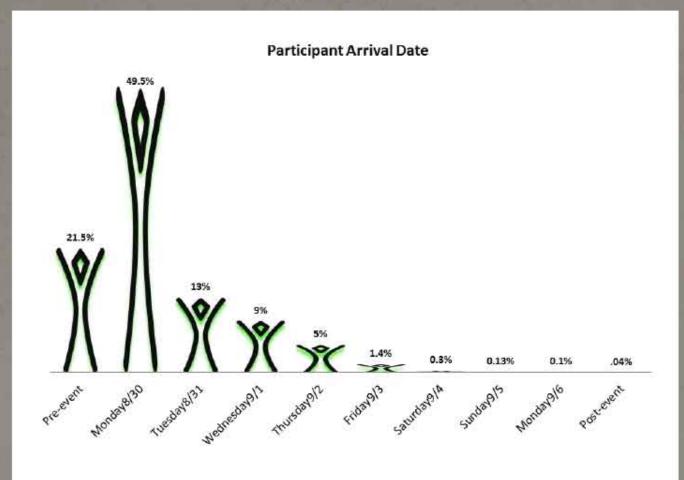

#### 2011 Stats

- 53,735 attendees.
- Lasts for 7 days.
- Tickets \$300.00 each.
- Sold out 30 days before event started, first time.
- Black Rock City, NV is recognized as a true city despite being present only one week a year.
  - Third largest city in Nevada during event.
- On-site airport with control tower (FAA). Black Rock City 88NV
- Complete infrastructure:
  - Fire
  - Law Enforcement NDI, County Sheriffs' Officers, NHP
  - Black Rock "Rangers"
  - BLM
  - EMS/Medical
  - Public Works
  - DMV
  - Post Office
  - Mental Health Services (Sanctuary)