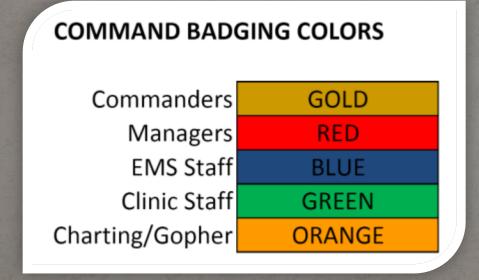

#### LANYARD IDENTIFICATION

- - GREEN
- BLUE
- **RED**
- GOLD

- **ORANGE** Charting/Gopher
  - Clinic Staff
  - EMS Staff
  - Managers
  - Commanders