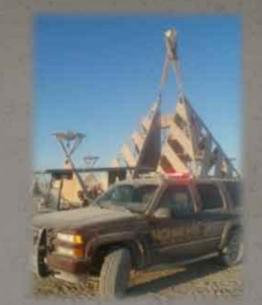

### Rescue on the Man

- Young female (30s).
- Structure collapse on the playa.
  - Initially dispatched as an MCI
- Complained of chest pain.
- CXR showed 5-10% PTX on right.
- Given high-flow O<sub>2</sub> and CXR 2 hours later.
- No improvement. Patient initially refused transport.
- Planned to fly to Toronto. Counseled. Agreed to go to Renown where admitted.