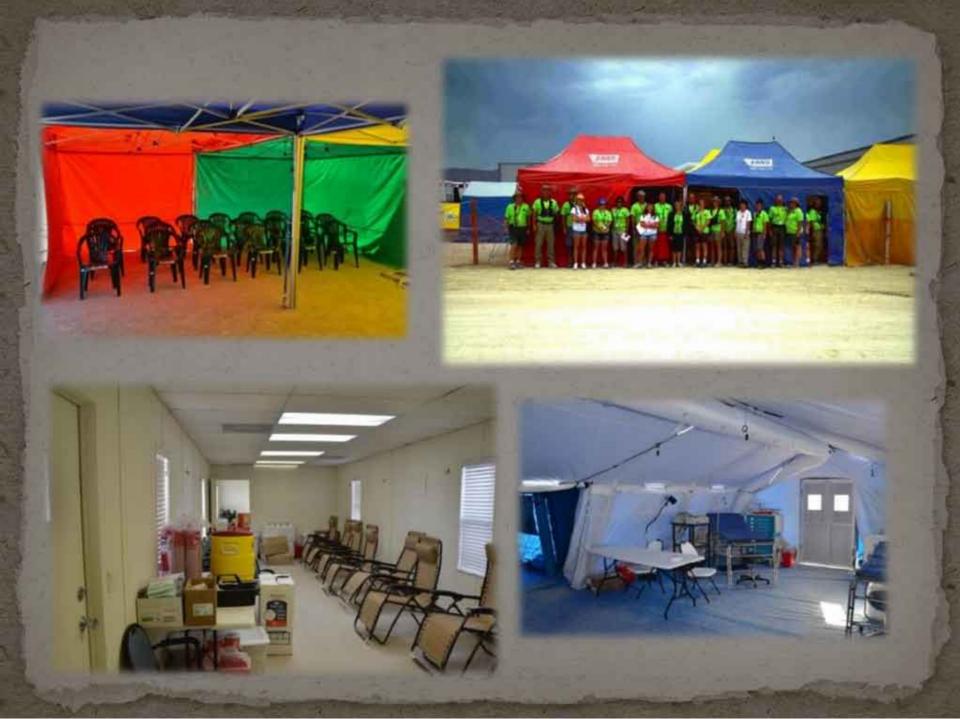

# Emergency Services Unit

- First Aid Stations
- Medical First Response
- Fire Department
- 911 Communications Center
- Black Rock Rangers
- Sanctuary

#### Fire

- Fully equipped fire services volunteer and professional
- Primary fire response (RV fire)
- Fire standby Trojan Horse, The Man, Mausoleum

- Mobile Medical Unit (Rampart Urgent Care)
  - 24-hour per day operation
- Incident Command for all Medical Ops
- Two Aid Stations
- Numerous Ambulances
- Staff:
  - Physicians
  - Resident physicians
  - Mid-Levels
  - Nurses
  - Paramedics & EMTs
  - Medical Students
  - Support Staff