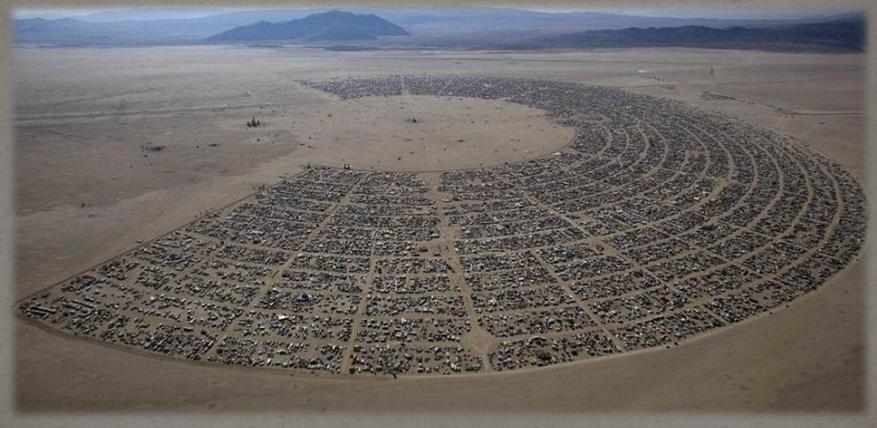

#### Black Rock City Layout

# Black Rock City

#### Black Rock City

3<sup>rd</sup> Largest City in Nevada for 1 week!

- There are no words to describe Burning Man.
- You have to experience it to understand.

- Burning Man is radical selfexpression.
- Few rules.
- No commercialism (nothing can be bought or sold).
- Strong belief in "Leave no trace" philosophy strictly enforced.

#### 2011 Stats

- 53,735 attendees.
- Lasts for 7 days.
- Tickets \$300.00 each.
- Sold out 30 days before event started, first time.
- Black Rock City, NV is recognized as a true city despite being present only one week a year.
  - Third largest city in Nevada during event.
- On-site airport with control tower (FAA). Black Rock City 88NV
- Complete infrastructure:
  - Fire
  - Law Enforcement NDI, County Sheriffs' Officers, NHP
  - Black Rock "Rangers"
  - BLM
  - EMS/Medical
  - Public Works
  - DMV
  - Post Office
  - Mental Health Services (Sanctuary)