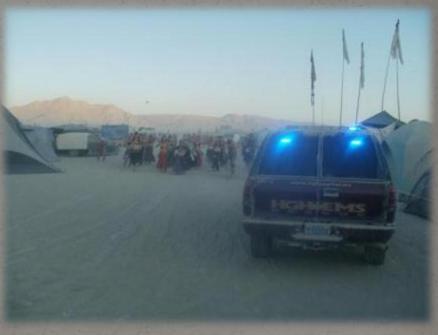

### EMS Response Operations

- Pre-Hospital
  - Deployed 6 ALS Delta Ambulances
  - 3 Quick Response Vehicles
  - 1 Command Unit
  - Operated under BRC's 911 System
    - System status dispatching
    - Event staging
- 2011 Statistics
  - 28 Patients transported by Ground to Reno
  - 5 Patients transported by Care Flight
  - 16 Patients returned to Black Rock City from Reno
  - 362 Delta Unit transports to Rampart
  - 278 QRV transports to Rampart

### Delta Ambulance Response

# Delta

## Delta