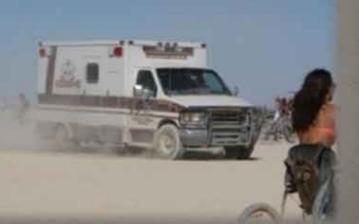

### EMS Response Operations

- Pre-Hospital
  - Deployed 6 ALS Delta Ambulances
  - 3 Quick Response Vehicles
  - 1 Command Unit
  - Operated under BRC's 911 System
    - System status dispatching
    - Event staging
- 2011 Statistics
  - 28 Patients transported by Ground to Reno
  - 5 Patients transported by Care Flight
  - 16 Patients returned to Black Rock City from Reno
  - 362 Delta Unit transports to Rampart
  - 278 QRV transports to Rampart

### Delta Ambulance Response

# Delta

## Delta