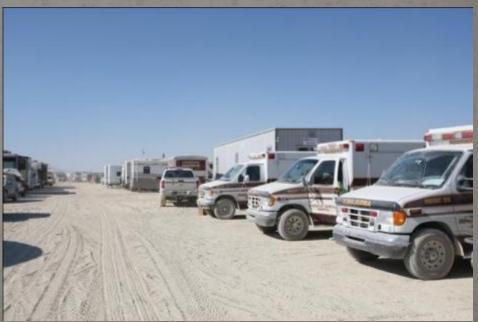

#### Fire

- Fully equipped fire services volunteer and professional
- Primary fire response (RV fire)
- Fire standby Trojan Horse, The Man, Mausoleum

- Mobile Medical Unit (Rampart Urgent Care)
  - 24-hour per day operation
- Incident Command for all Medical Ops
- Two Aid Stations
- Numerous Ambulances
- Staff:
  - Physicians
  - Resident physicians
  - Mid-Levels
  - Nurses
  - Paramedics & EMTs
  - Medical Students
  - Support Staff

### Supplies and Maintenance

Large medical supply trailer

 HVAC and ambulance maintenance at least once per shift