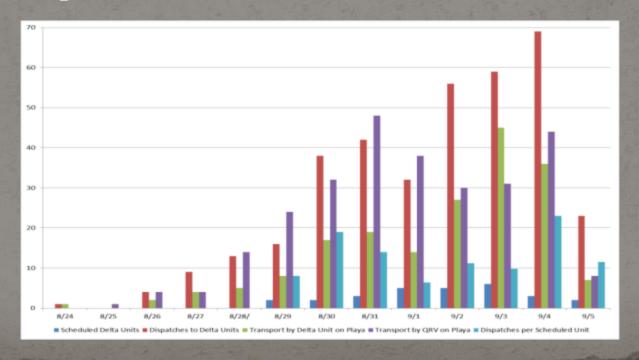

### Delta Ambulance Response

# Delta

## Delta

### EMS Response Operations

- Pre-Hospital
  - Deployed 6 ALS Delta Ambulances
  - 3 Quick Response Vehicles
  - 1 Command Unit
  - Operated under BRC's 911 System
    - System status dispatching
    - Event staging
- 2011 Statistics
  - 28 Patients transported by Ground to Reno
  - 5 Patients transported by Care Flight
  - 16 Patients returned to Black Rock City from Reno
  - 362 Delta Unit transports to Rampart
  - 278 QRV transports to Rampart