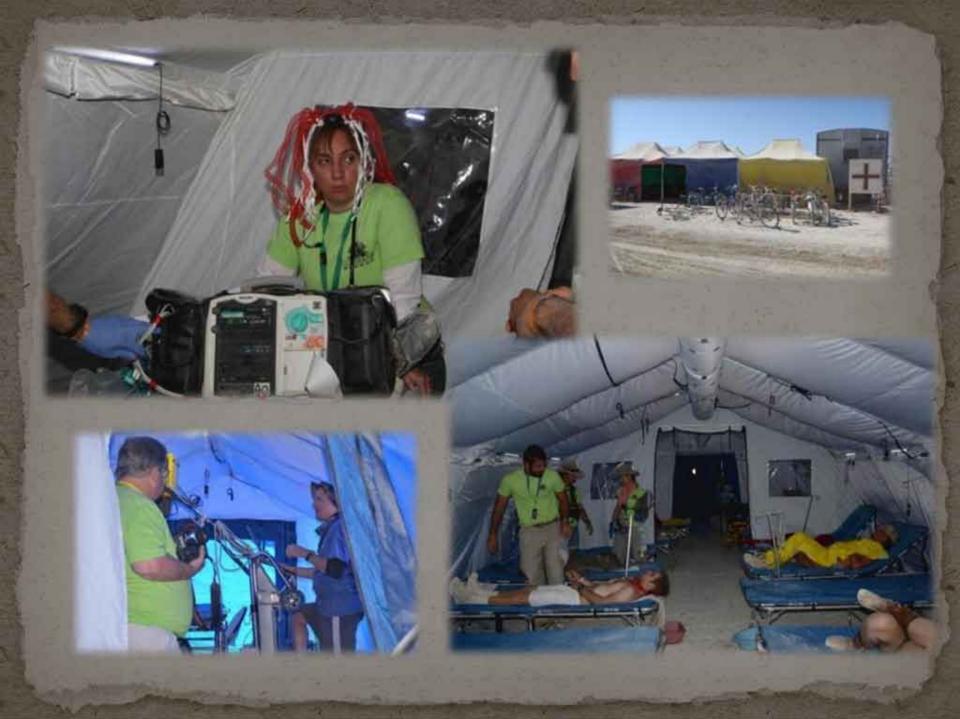

prox. 1% of the population seen daily
- 2011 Statistics
  - Green Patients seen 1894
  - Yellow Patients seen 387
  - Red Patients seen 23
    - Soft tissue injury's 282
    - Dehydration 215
    - Eye Problems 191
    - UTI 181
    - Orthopedic injury 166
    - Minor Trauma 163
    - Suturing 120





#### Medical Stats

- Patients treated: 2,307
- Transferred off playa: 33
- Transferred by HEMS: 5
- Interesting facts:
  - Alcohol-related: 21 (0.9% of all complaints)
  - Drug-related/overdose: 37 (1.6% of all complaints)



Average through time: 49.9 minutes

Walk in's: 1831

Transported to Clinic: 463

X-Ray Studies: 147

• Ultrasound Studies: 20

• Lab's: 68





### Supplies and Maintenance



Large medical supply trailer

 HVAC and ambulance maintenance at least once per shift









# Playa Foot and Sore Throats





### Rehab



### Rehab







# X-Ray





# X-Ray











# University Medical Center









# Thunder Dome Standby









Thunder
Dome UMC
Doc's

### Thunder Dome



## Thunder Dome



### EMS Response Operations

- Pre-Hospital
  - Deployed 6 ALS Delta Ambulances
  - 3 Quick Response Vehicles
  - 1 Command Unit
  - Operated under BRC's 911 System
    - System status dispatching
    - Event staging
- 2011 Statistics
  - 28 Patients transported by Ground to Reno
  - 5 Patients transported by Care Flight
  - 16 Patients returned to Black Rock City from Reno
  - 362 Delta Unit transports to Rampart
  - 278 QRV transports to Rampart

### EMS Response Operations

- EMS Operations Chief
  - Deputy Chief EMS Ops
  - SORT Ops & EMS Unit Leader
  - Shif