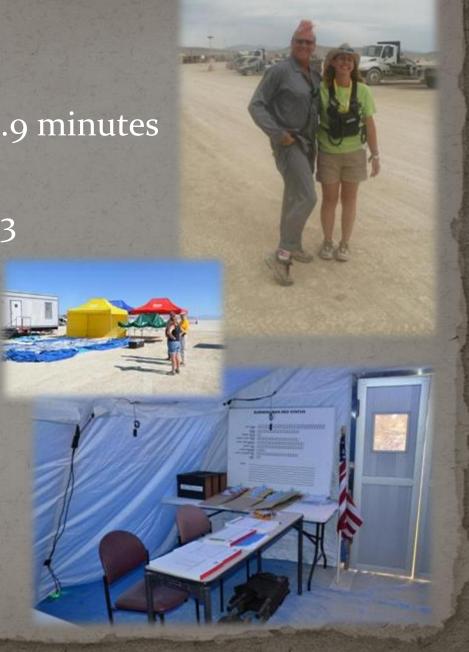

# Emergency Services Unit

- First Aid Stations
- Medical First Response
- Fire Department
- 911 Communications Center
- Black Rock Rangers
- Sanctuary

#### Fire

- Fully equipped fire services volunteer and professional
- Primary fire response (RV fire)
- Fire standby Trojan Horse, The Man, Mausoleum

- Mobile Medical Unit (Rampart Urgent Care)
  - 24-hour per day operation
- Incident Command for all Medical Ops
- Two Aid Stations
- Numerous Ambulances
- Staff:
  - Physicians
  - Resident physicians
  - Mid-Levels
  - Nurses
  - Paramedics & EMTs
  - Medical Students
  - Support Staff

#### Logistics and Accountability

- Logistic Section Chief
  - Deputy Chief
  - Logistics and Records
    - Custom Database
  - Maintenance Officer