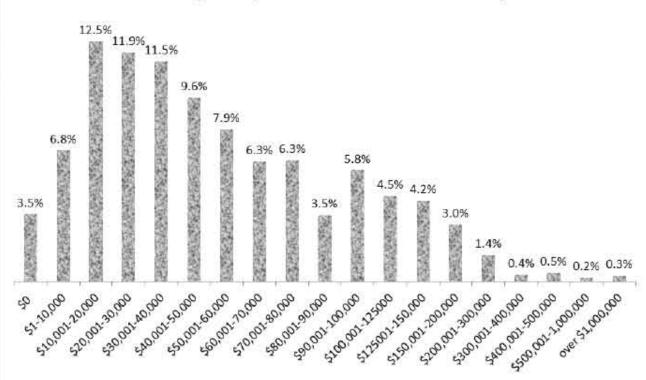

### Data Management – Clinic Services

- Peak population 2011: 53,735
- Approx. 1% of the population seen daily
- 2011 Statistics
  - Green Patients seen 1894
  - Yellow Patients seen 387
  - Red Patients seen 23
    - Soft tissue injury's 282
    - Dehydration 215
    - Eye Problems 191
    - UTI 181
    - Orthopedic injury 166
    - Minor Trauma 163
    - Suturing 120

#### Medical Stats

- Patients treated: 2,307
- Transferred off playa: 33
- Transferred by HEMS: 5
- Interesting facts:
  - Alcohol-related: 21 (0.9% of all complaints)
  - Drug-related/overdose: 37 (1.6% of all complaints)