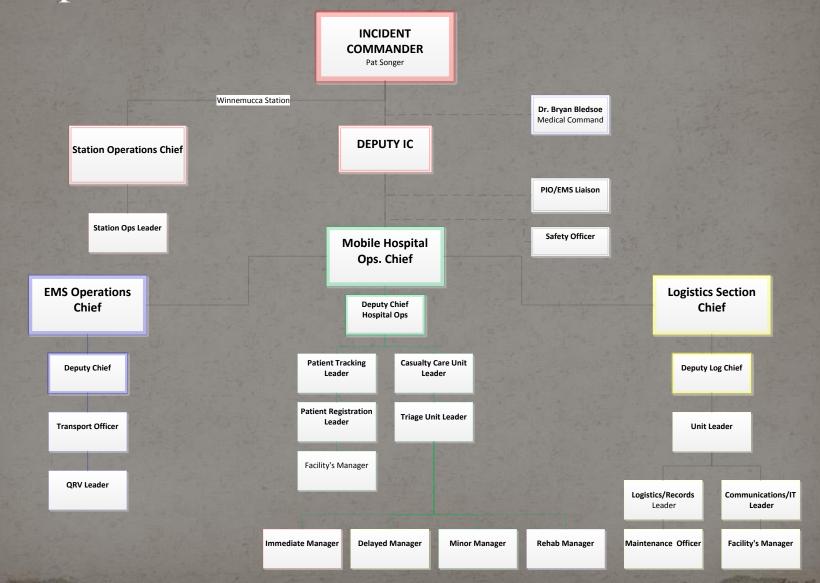

at him when he gets here."
- Dr. Westin was right.
- Patient to OR for aortic repair.
- Went from surgery to CCU.
- Suffered second cardiac arrest in ICU.
- To cath lab where stented and back to ICU doing well.
- Planning next years visit to Black Rock City!

- Care Flight Crash/Hard Landing/Brown out
  - Inbound for patient pick up
  - Dropped from approximately 8-feet
  - No injuries but aircraft downed until FAA released



#### After Action Review

- Key Points:
  - Increase of support staff
  - Multiple Channels of Communication
  - Increase level of ICS Command Staff
    - Incident Commanders
    - Deputy Chiefs
    - Hospital Ops
  - Earlier event staffing
  - Staging of units off Playa
    - Crew Rest
    - Place to clean units.
  - MCI Response



## Proposed 2012 Command Staff



#### After Action Review

- Opportunities for Improvement:
  - Clinic Efficiency Improvements
    - Reduce through time
  - Mobile Pharmacy
  - Additional systems for provider level identification
  - Long-term patient monitoring
  - Expanded QRV response
  - Real time unit status

## 2011 Ambulance/QRV Tracker

Handwritten white board

| The second second         |                    | - 1 - 1 - 1 - 1 - 1 - 1 - 1 - 1 - 1 - 1 | 12 11                  |                      |        |           |                 | 34-3-51      |                  | State of the state of |  |  |
|---------------------------|--------------------|-----------------------------------------|------------------------|----------------------|--------|-----------|-----------------|--------------|------------------|--