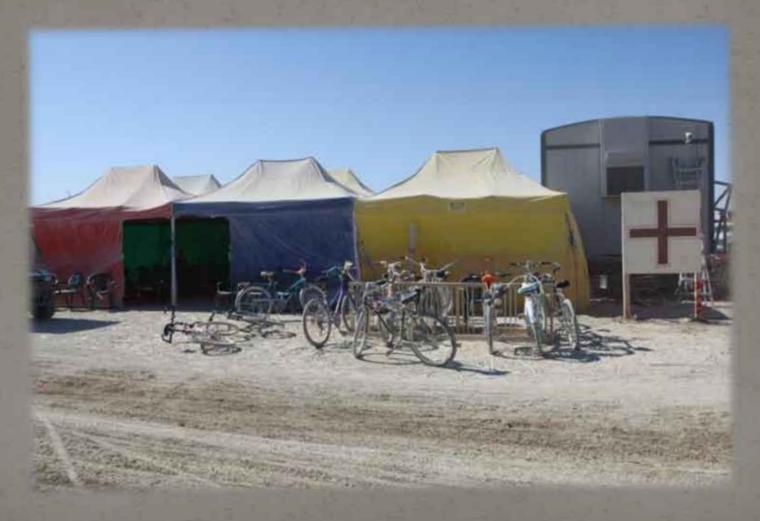

# Emergency Services Unit

- First Aid Stations
- Medical First Response
- Fire Department
- 911 Communications Center
- Black Rock Rangers
- Sanctuary

#### Fire

- Fully equipped fire services volunteer and professional
- Primary fire response (RV fire)
- Fire standby Trojan Horse, The Man, Mausoleum

- Mobile Medical Unit (Rampart Urgent Care)
  - 24-hour per day operation
- Incident Command for all Medical Ops
- Two Aid Stations
- Numerous Ambulances
- Staff:
  - Physicians
  - Resident physicians
  - Mid-Levels
  - Nurses
  - Paramedics & EMTs
  - Medical Students
  - Support Staff