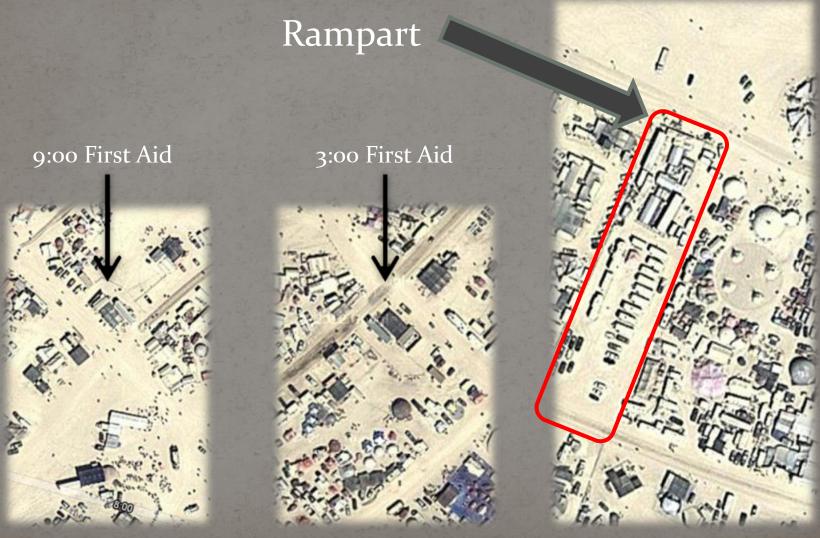

#### Fire

- Fully equipped fire services volunteer and professional
- Primary fire response (RV fire)
- Fire standby Trojan Horse, The Man, Mausoleum

- Mobile Medical Unit (Rampart Urgent Care)
  - 24-hour per day operation
- Incident Command for all Medical Ops
- Two Aid Stations
- Numerous Ambulances
- Staff:
  - Physicians
  - Resident physicians
  - Mid-Levels
  - Nurses
  - Paramedics & EMTs
  - Medical Students
  - Support Staff