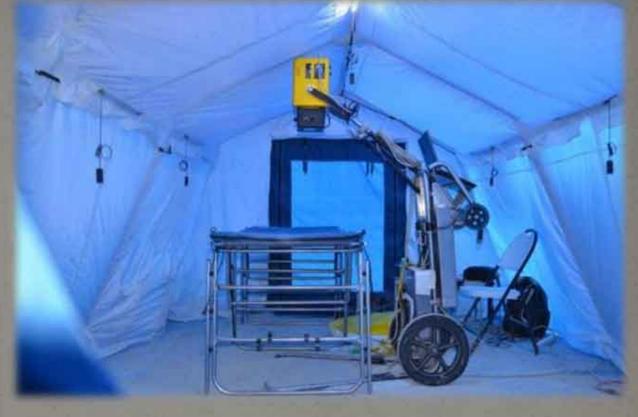

een 1894
  - Yellow Patients seen 387
  - Red Patients seen 23
    - Soft tissue injury's 282
    - Dehydration 215
    - Eye Problems 191
    - UTI 181
    - Orthopedic injury 166
    - Minor Trauma 163
    - Suturing 120





#### Medical Stats

- Patients treated: 2,307
- Transferred off playa: 33
- Transferred by HEMS: 5
- Interesting facts:
  - Alcohol-related: 21 (0.9% of all complaints)
  - Drug-related/overdose: 37 (1.6% of all complaints)



Average through time: 49.9 minutes

Walk in's: 1831

Transported to Clinic: 463

X-Ray Studies: 147

• Ultrasound Studies: 20

• Lab's: 68





### Supplies and Maintenance



Large medical supply trailer

 HVAC and ambulance maintenance at least once per shift









# Playa Foot and Sore Throats





### Rehab



### Rehab







# X-Ray





# X-Ray











# University Medical Center









# Thunder Dome Standby









Thunder
Dome UMC
Doc's

### Thunder Dome



## Thunder Dome



### EMS Response Operations

- Pre-Hospital
  - Deployed 6 ALS Delta Ambulances
  - 3 Quick Response Vehicles
  - 1 Command Unit
  - Operated under BRC's 911 System
    - System status dispatching
    - Event staging
- 2011 Statistics
  - 28 Patients transported by Ground to Reno
  - 5 Patients transported by Care Flight
  - 16 Patients returned to Black Rock City from Reno
  - 362 Delta Unit transports to Rampart
  - 278 QRV transports to Rampart

### EMS Response Operations

- EMS Operations Chief
  - Deputy Chief EMS Ops
  - SORT Ops & EMS Unit Leader
  - Shift Supervisors



#### **EMS** Response Operations



### Delta Ambulance Res