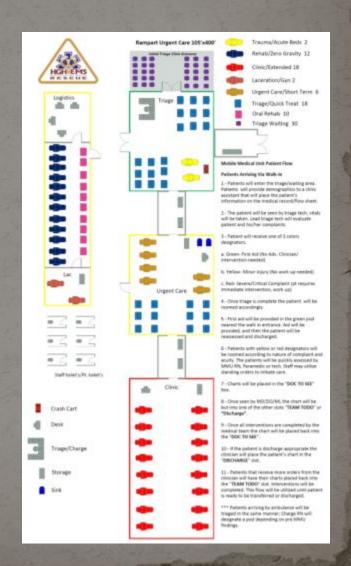

#### Fire

- Fully equipped fire services volunteer and professional
- Primary fire response (RV fire)
- Fire standby Trojan Horse, The Man, Mausoleum

- Mobile Medical Unit (Rampart Urgent Care)
  - 24-hour per day operation
- Incident Command for all Medical Ops
- Two Aid Stations
- Numerous Ambulances
- Staff:
  - Physicians
  - Resident physicians
  - Mid-Levels
  - Nurses
  - Paramedics & EMTs
  - Medical Students
  - Support Staff

- Our Philosophy
  - Triage patients and treat them fast, effectively, and with the right level of care
- •ICS Command Structure followed
  - Each division had an IAP filed with BLM
- •EMS Ambulance Response
  - On playa EMS response and off Playa transport to area hospitals.
  - 911 Response Dispatch by Black Rock City 911
  - Ambulances "Dynamically Deployed" on the Playa.

# Triage/MCI Care System

- Patient treatment via MCI colors.
- Level's of Care to facilitate mass's.
- Efficient through times.
- Community Paramedicine Model.