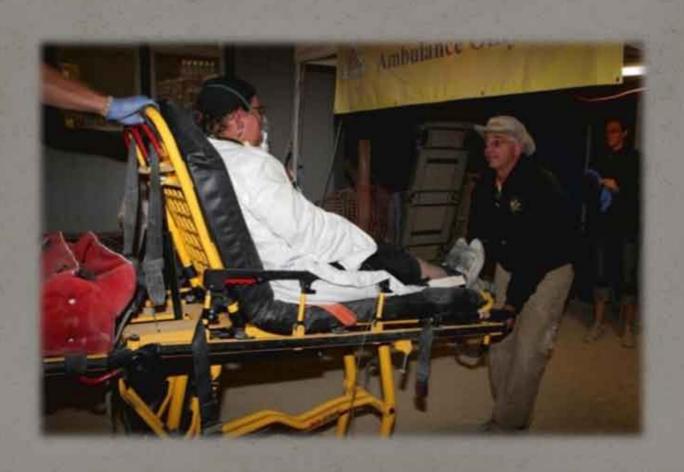

rsity Medical Center









# Thunder Dome Standby









Thunder
Dome UMC
Doc's

### Thunder Dome



## Thunder Dome



### EMS Response Operations

- Pre-Hospital
  - Deployed 6 ALS Delta Ambulances
  - 3 Quick Response Vehicles
  - 1 Command Unit
  - Operated under BRC's 911 System
    - System status dispatching
    - Event staging
- 2011 Statistics
  - 28 Patients transported by Ground to Reno
  - 5 Patients transported by Care Flight
  - 16 Patients returned to Black Rock City from Reno
  - 362 Delta Unit transports to Rampart
  - 278 QRV transports to Rampart

### EMS Response Operations

- EMS Operations Chief
  - Deputy Chief EMS Ops
  - SORT Ops & EMS Unit Leader
  - Shift Supervisors



#### **EMS** Response Operations



### Delta Ambulance Response



# Delta



## Delta

















## QRV Response









#### Notable Events

- Rescue off of the Man
- MCI Event
- GHB
- Headache
- Cardiac Arrest Save
- Care Flight Crash







### Rescue on the Man









- Young female (30s).
- Structure collapse on the playa.
  - Initially dispatched as an MCI
- Complained of chest pain.
- CXR showed 5-10% PTX on right.
- Given high-flow O<sub>2</sub> and CXR 2 hours later.
- No improvement. Patient initially refused transport.
- Planned to fly to Toronto. Counseled. Agreed to go to Renown where admitted.

- Male (40s-50s)
- Took a "shitload" of GHB.
- Unresponsive with respirations of 8.
- RSI and mechanical ventilation.
- Remained on vent on playa.
- Extubated self 4 hours later. After rest and monitoring he returned to the playa.
- "Party on dudes!"

- 33 y.o.