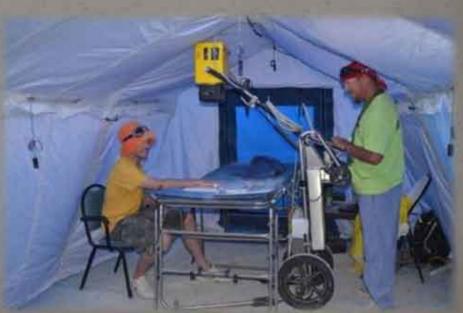

atients seen 387
  - Red Patients seen 23
    - Soft tissue injury's 282
    - Dehydration 215
    - Eye Problems 191
    - UTI 181
    - Orthopedic injury 166
    - Minor Trauma 163
    - Suturing 120





#### Medical Stats

- Patients treated: 2,307
- Transferred off playa: 33
- Transferred by HEMS: 5
- Interesting facts:
  - Alcohol-related: 21 (0.9% of all complaints)
  - Drug-related/overdose: 37 (1.6% of all complaints)



Average through time: 49.9 minutes

Walk in's: 1831

Transported to Clinic: 463

X-Ray Studies: 147

• Ultrasound Studies: 20

• Lab's: 68





### Supplies and Maintenance



Large medical supply trailer

 HVAC and ambulance maintenance at least once per shift









# Playa Foot and Sore Throats





### Rehab



### Rehab







# X-Ray





# X-Ray











# University Medical Center









# Thunder Dome Standby









Thunder
Dome UMC
Doc's

### Thunder Dome



## Thunder Dome



### EMS Response Operations

- Pre-Hospital
  - Deployed 6 ALS Delta Ambulances
  - 3 Quick Response Vehicles
  - 1 Command Unit
  - Operated under BRC's 911 System
    - System status dispatching
    - Event staging
- 2011 Statistics
  - 28 Patients transported by Ground to Reno
  - 5 Patients transported by Care Flight
  - 16 Patients returned to Black Rock City from Reno
  - 362 Delta Unit transports to Rampart
  - 278 QRV transports to Rampart

### EMS Response Operations

- EMS Operations Chief
  - Deputy Chief EMS Ops
  - SORT Ops & EMS Unit Leader
  - Shift Supervisors



#### **EMS** Response Operations



### Delta Ambulance Response



# Delta



#