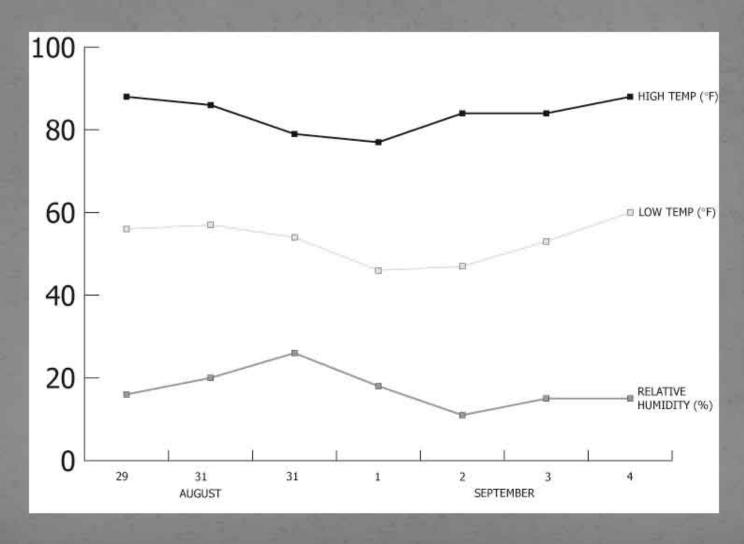

#### Environment

- High Desert.
- Part of the Great Basin Desert System.
- Sand fine and very alkaline (pH=10.0)
- Extremely dry.
- Significant temperature variations.
- No wind barriers.