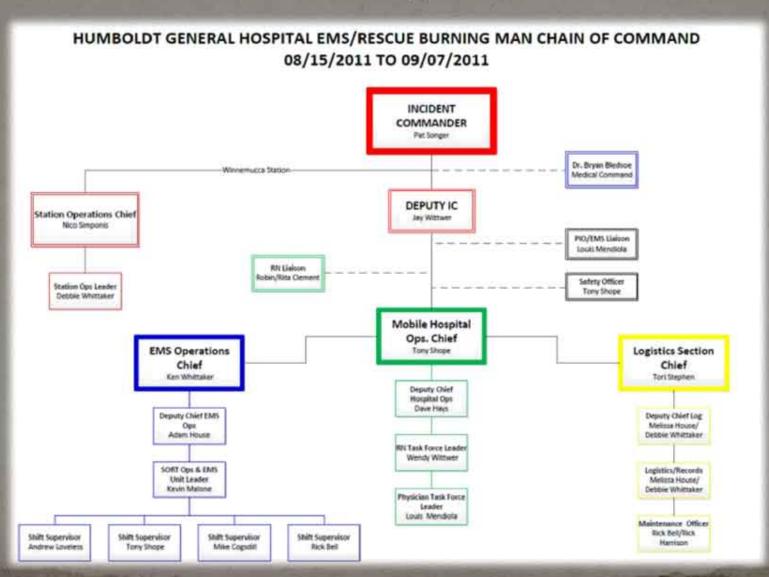

# Command Staff Organization Chart

## Burning Man Command

 Level 3 Unified Command due to scale and duration of the event

Full incorporation of all functions and agencies into planning efforts