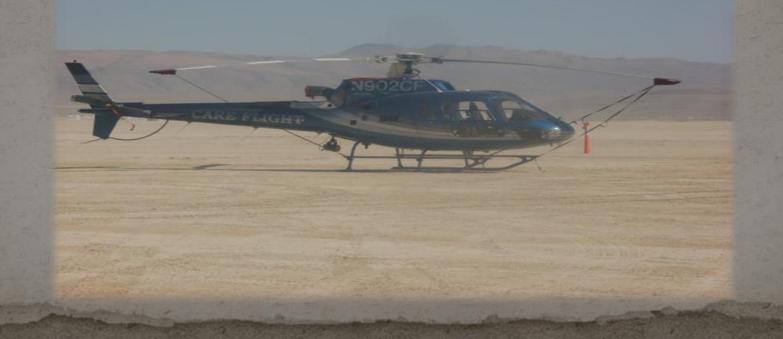

- Care Flight Crash/Hard Landing/Brown out
  - Inbound for patient pick up
  - Dropped from approximately 8-feet
  - No injuries but aircraft downed until FAA released