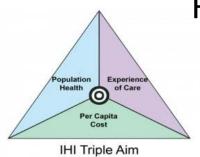

### Population Health

**Experience of Care** 

Per Capita Cost

What are we trying to accomplish?

How will we know that a change is an improvement?

What change can we make that will result in improvement?