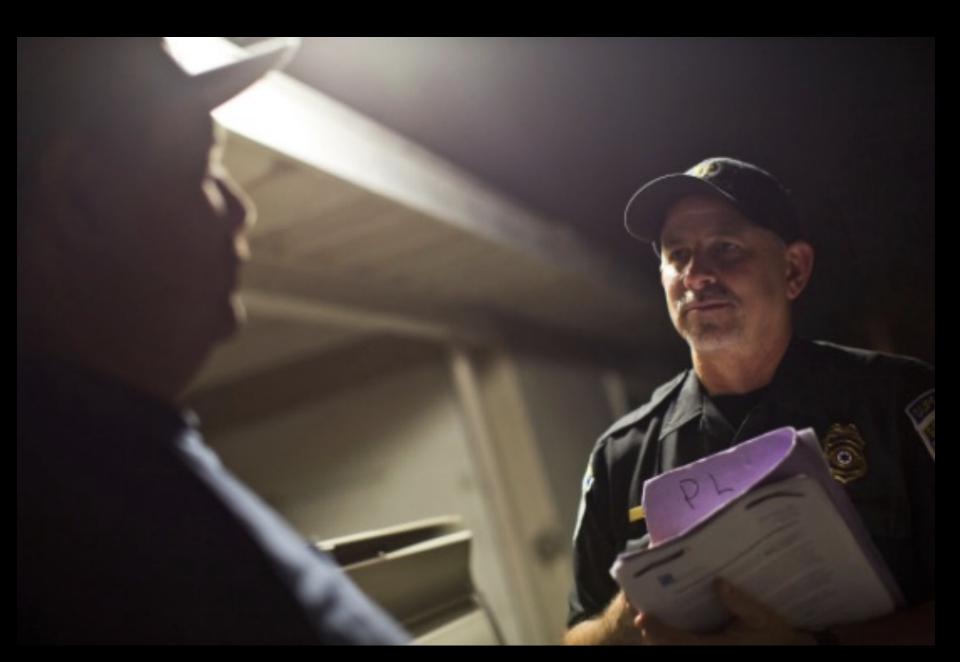

### Changes?

Have Community Paramedics provide Directly Observed Therapy (DOT) for people with TB in collaboration with the TB clinic

| Drug Name    | Formulation | Chemical Structure                          |
|--------------|-------------|---------------------------------------------|
| Isoniazid    |             | H.N.H                                       |
| Rifampin     |             |                                             |
| Ethambutol   |             | H-0 H-2 |
| Pyrazinamide |             | H <sub>2</sub> N N                          |