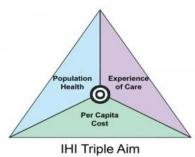

### Population Health

**Experience of Care** 

Per Capita Cost

What are we trying to accomplish?

How will we know that a change is an improvement?

What change can we make that will result in improvement?