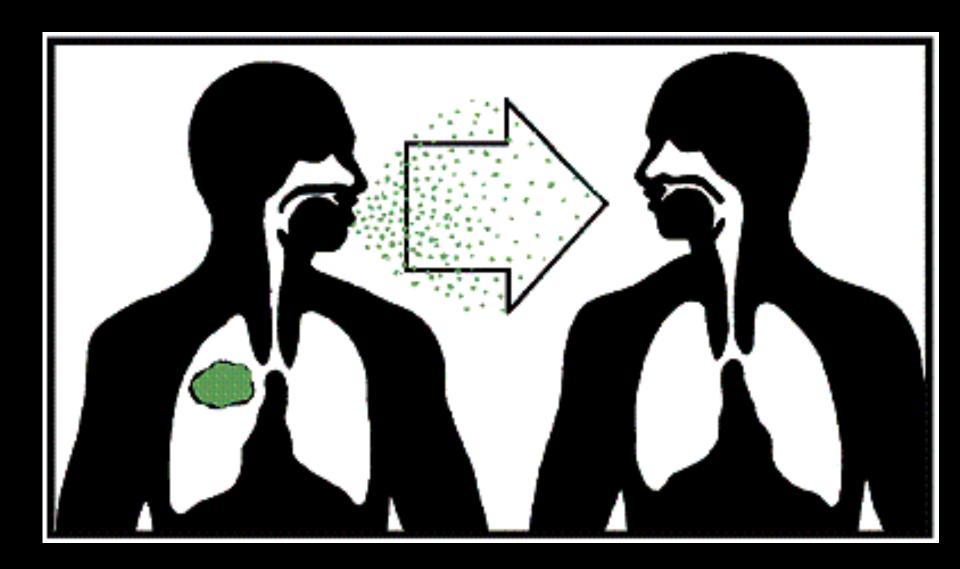

### #2 Killer Worldwide due to Infection

## #2 Killer Worldwide due to Infection 9 Million/Year Come Down with Disease

### #2 Killer Worldwide due to Infection 9 Million/Year Come Down with Disease 1.5 Million Die