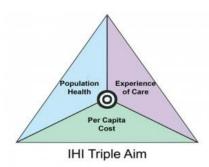

### Population Health

**Experience of Care** 

Per Capita Cost

What are we trying to accomplish?

How will we know that a change is an improvement?

What change can we make that will result in improvement?