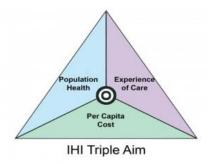

### Population Health

**Experience of Care** 

Per Capita Cost

What are we trying to accomplish?

How will we know that a change is an improvement?

What change can we make that will result in improvement?