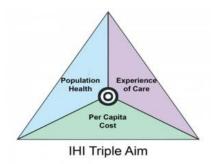

### Population Health

**Experience of Care** 

Per Capita Cost

What are we trying to accomplish?

How will we know that a change is an improvement?

What change can we make that will result in improvement?