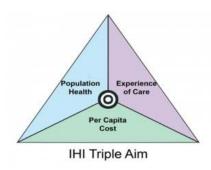

### Population Health

**Experience of Care** 

Per Capita Cost

What are we trying to accomplish?

How will we know that a change is an improvement?

What change can we make that will result in improvement?