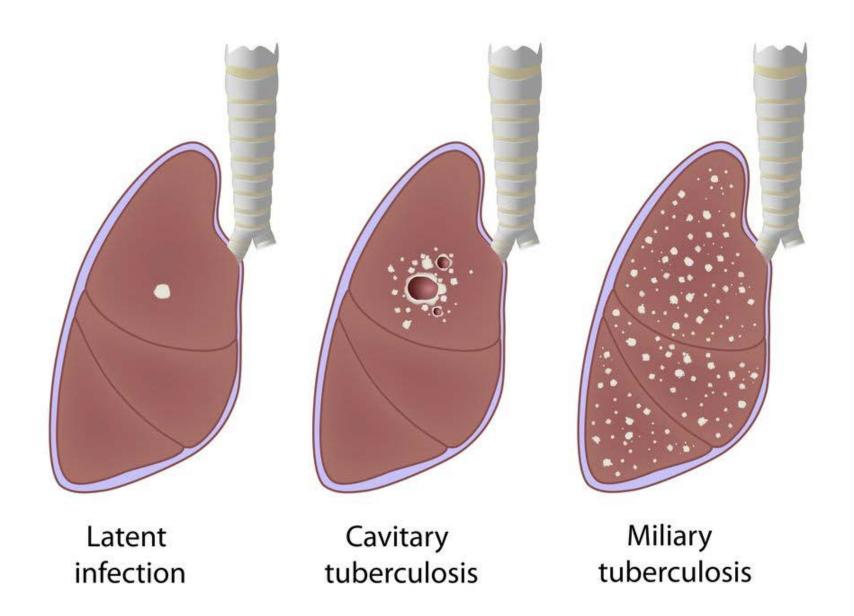

# Ventura County, California Community Health/EMS Collaboration







A Division of the Ventura County Health Care Agency





### 2400 BC: Egyptian Mummy



460 BC Hippocrates said, "Consumption is the most widespread disease of our time and it's always fatal."



# 1842 Dr. Robert Koch: Cultures Mycobacterium Tuberculosis



### #2 Killer Worldwide due to Infection



## #2 Killer Worldwide due to Infection 9 Million/Year Come Down with Disease



### #2 Killer Worldwide due to Infection 9 Million/Year Come Down with Disease 1.5 Million Die



### TB in Canada

















### **Tuberculosis**





# Ventura EMS/Public Health TB Partnership

### Population Health



**Experience of Care** 

Per Capita Cost



What are we trying to accomplish?

How will we know that a change is an improvement?

What change can we make that will result in improvement?



### AIM

Decrease the cost and improve the patient experience patients with TB in Ventura County.



### Change = Improvement?

Cost to deliver DOT per patient will decrease by 50% and patients will feel like the system takes care of their needs.



### Changes?

Have Community Paramedics provide Directly Observed Therapy (DOT) for people with TB in collaboration with the TB clinic











| Drug Name    | Formulation | Chemical Structure                          |
|--------------|-------------|----------------------------------