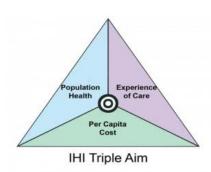

### Population Health

**Experience of Care** 

Per Capita Cost

What are we trying to accomplish?

How will we know that a change is an improvement?

What change can we make that will result in improvement?