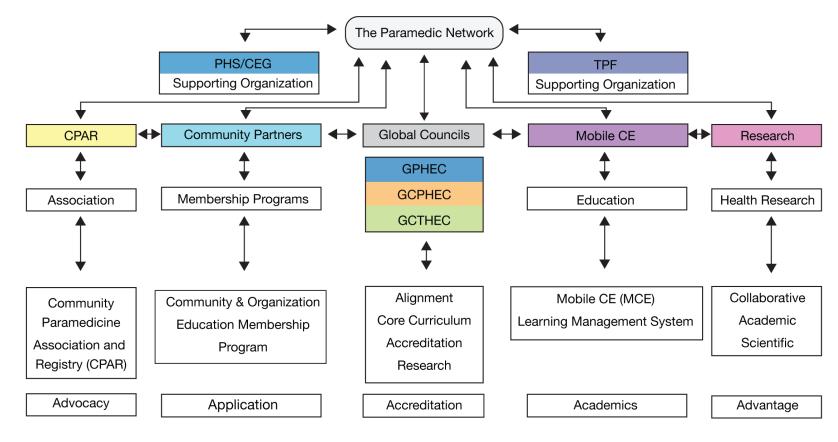

## Outcome Map | 30,000 foot view

# Advocacy

## Application

### Accreditation

#### Academics

# Advantage

### Global Core Curriculum

### Continuing Professional Development

Mobile CE™ and the Global Community Paramedicine Higher Education Council ™ have approved the content for Continuing Education presented at the International Roundtable on Community Paramedicine in Las Vegas, NV. Continuing Education will be awarded based on registration, participation, and evaluation completion each day of the conference. The following credits are available: