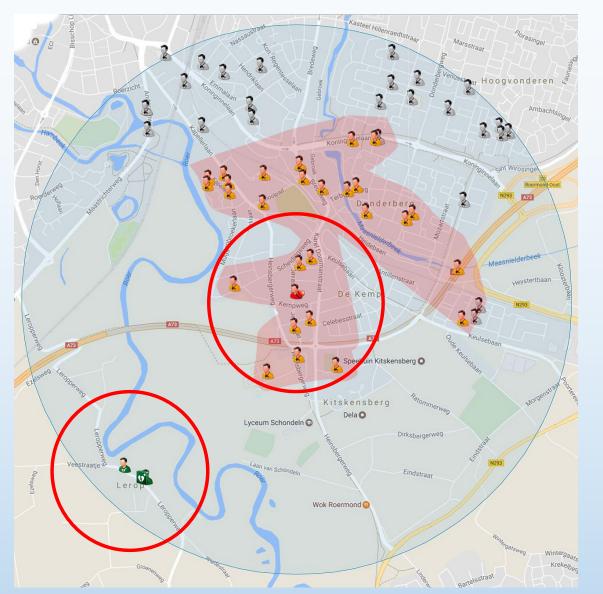

Cardiac Arrest in the Netherlands

- Civil Assistant
- Alarm System
- (AED's)

 With a (possible) CPR emergency call, not ambulance services are alarmed, but also the Civil Assistants are asked to go to the victim and give CPR (by means of a tekst message)

The project "Burger Hulpverlening Limburg" (civil assistance Limburg) takes care to provide sufficient coverage to realize...

- ... the start of an adequate CPR within 3 minutes
- ... the presence of an AED at the location of the victim, within 6 minutes
- ... a survival chance too 30-40% in the future

6 minutes

6 minutes

Average in the Netherlands is 24%

In the province Limburg it's

27,4 %

Means people leaving the hospital

Surviving

2017