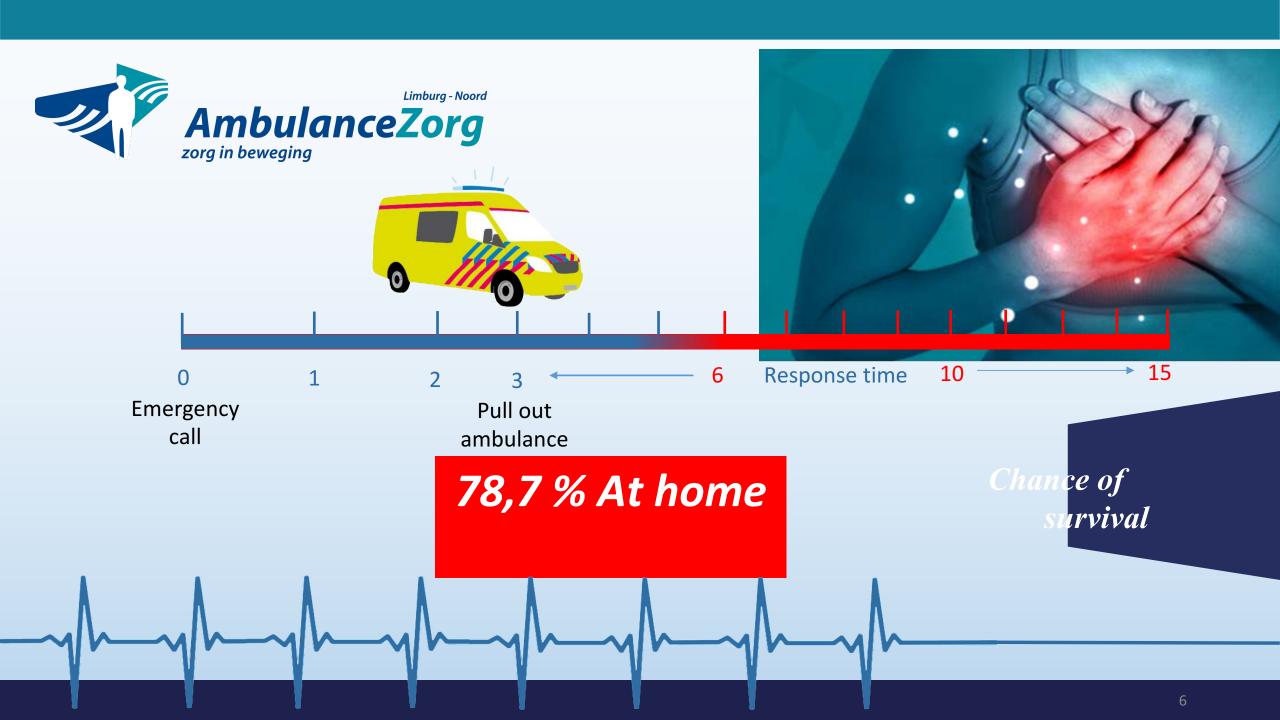

6 minutes

6 minutes

Average in the Netherlands is 24%

In the province Limburg it's

27,4 %

Means people leaving the hospital

Surviving

2017