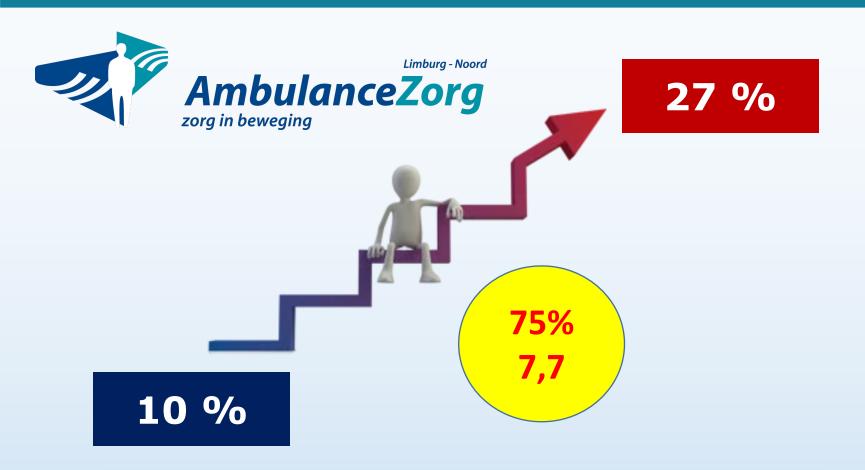

6 minutes

6 minutes

Average in the Netherlands is 24%

In the province Limburg it's

27,4 %

Means people leaving the hospital

Surviving

2017