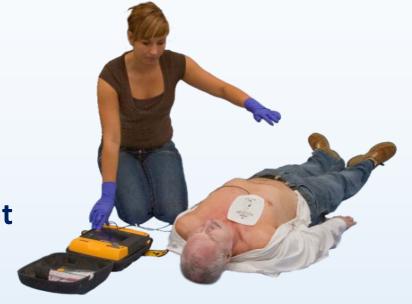

Cardiac Arrest in the Netherlands

- Civil Assistant
- Alarm System
- (AED's)

 With a (possible) CPR emergency call, not ambulance services are alarmed, but also the Civil Assistants are asked to go to the victim and give CPR (by means of a tekst message)

The project "Burger Hulpverlening Limburg" (civil assistance Limburg) takes care to provide sufficient coverage to realize...

- ... the start of an adequate CPR within 3 minutes
- ... the presence of an AED at the location of the victim, within 6 minutes
- ... a survival chance too 30-40% in the future