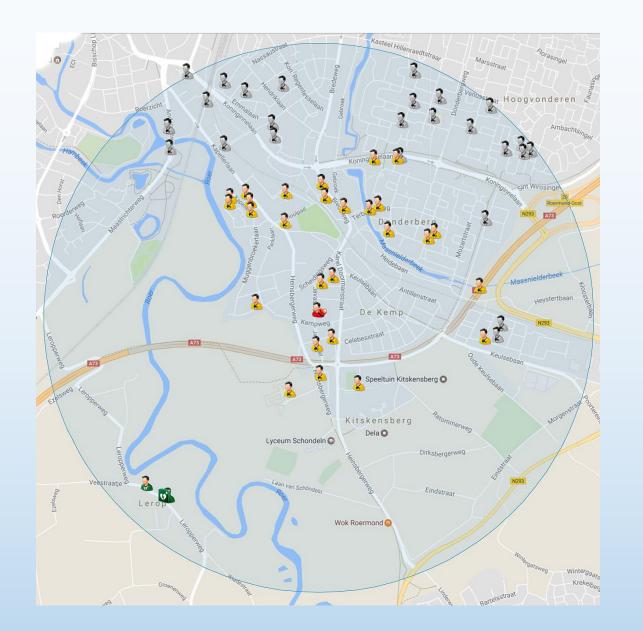

Cardiac Arrest in the Netherlands

- Civil Assistant
- Alarm System
- (AED's)

 With a (possible) CPR emergency call, not ambulance services are alarmed, but also the Civil Assistants are asked to go to the victim and give CPR (by means of a tekst message)

The project "Burger Hulpverlening Limburg" (civil assistance Limburg) takes care to provide sufficient coverage to realize...

- ... the start of an adequate CPR within 3 minutes
- ... the presence of an AED at the location of the victim, within 6 minutes
- ... a survival chance too 30-40% in the future

12.250

1.099

**Approximately 1% Civil Assistants in Limburg** 