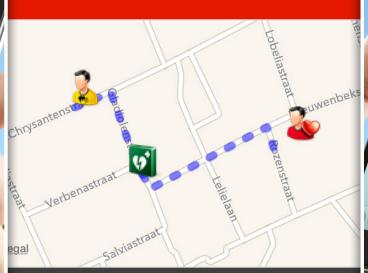

Contact >

Burgerhulpverlener, haal direct een AED op adres:

Gladiolenstraat 13, 5462BA Veghel Ga vervolgens naar het slachtoffer op het adres:

Rozenstraat 4, 5462 BJ Veghel, **Netherlands** 

Noodoproepen

t message or