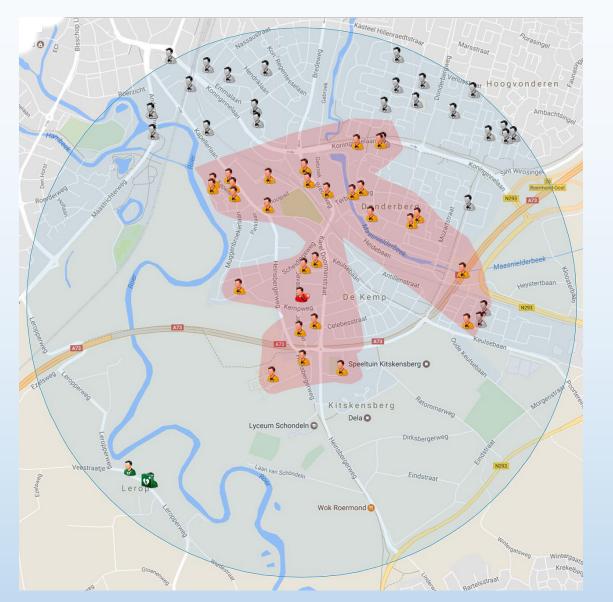

Cardiac Arrest in the Netherlands

- Civil Assistant
- Alarm System
- (AED's)

 With a (possible) CPR emergency call, not ambulance services are alarmed, but also the Civil Assistants are asked to go to the victim and give CPR (by means of a tekst message)

The project "Burger Hulpverlening Limburg" (civil assistance Limburg) takes care to provide sufficient coverage to realize...

- ... the start of an adequate CPR within 3 minutes
- ... the presence of an AED at the location of the victim, within 6 minutes
- ... a survival chance too 30-40% in the future

6 minutes

6 minutes

Average in the Netherlands is 24%

In the province Limburg it's

27,4 %

Means people leaving the hospital

Surviving

2017