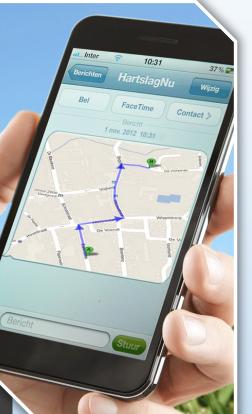

#### Noodoproep

Nu

HartslagNu

1 nov. 2012 10:31 HartslagNu OPROEP! Th. Jansen, ga direct naar slachtoffer op adres: Hoofdstraat 10, Venlo. Deze sms is verstuurd op 2012-11-01 om 10:31 zie

route: http://go.xy