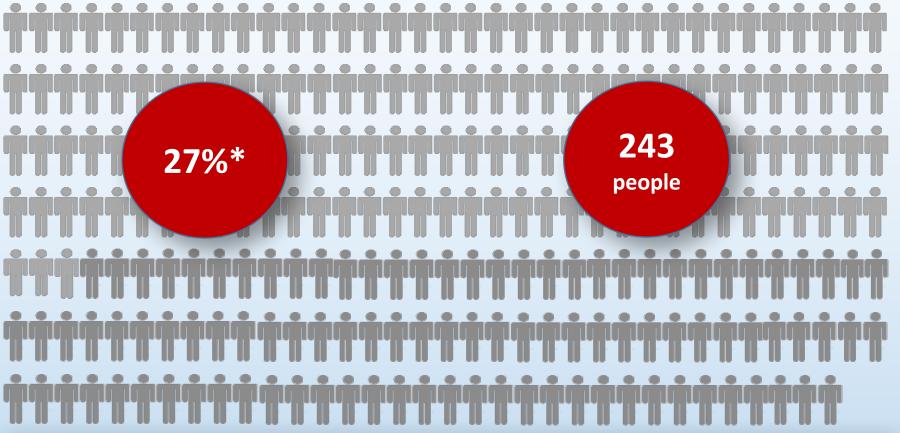

6 minutes

6 minutes

Average in the Netherlands is 24%

In the province Limburg it's

27,4 %

Means people leaving the hospital

Surviving

2017

#### Of these 27 percent:

- Home
- Rehabilitation center
- Nursing home

92 percent

**4** percent

4 percent

Survival rate

Survival rate

More than 20 people per month survive a cardiac arrest in Limburg partly thanks to Burgerhulpverlening