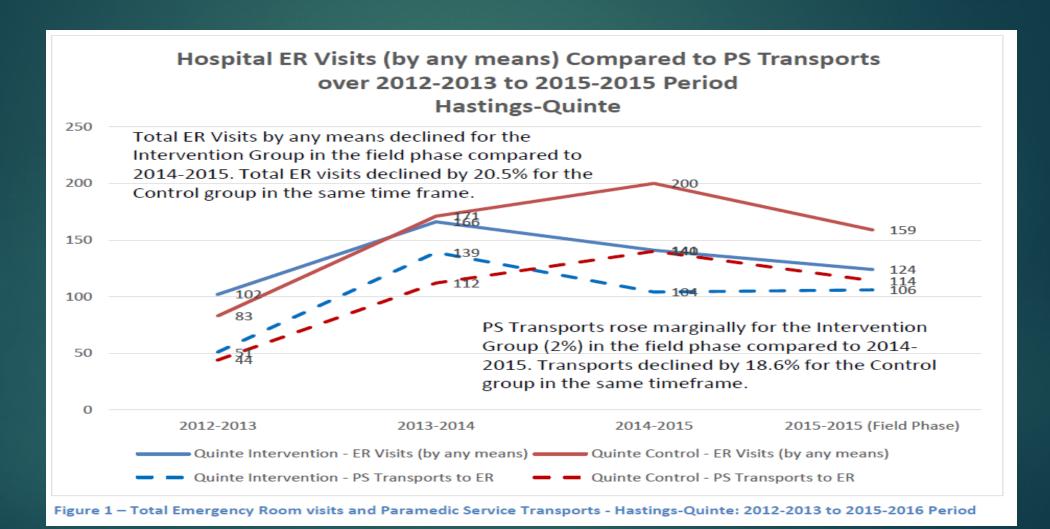

6 March 2017

#### Background

Hastings County / Renfrew County

2<sup>nd</sup> Largest Upper Tier in Ontario

Combination of 14 Lower Tier Municipalities

2 separated Cities (Belleville and Quinte West)

Geographic area 5,291.05 km<sup>2</sup> (2,042.89 sq mi)

Population of 140,000.



#### Introduction to the Study

- 200 patients included in the study (120 Hastings, 80 Renfrew)
- Inclusion criteria was > 3 visits to the ER, COPD, CHF, Diabetes, Stroke.
- Exclusion criteria was a long term care home/facility.
- Comparison involved Urban (Hastings County), Rural (Renfrew County).
- Start with a quality of life indicator score.
- Visit them in their home for a year.
- Calculate the costs pre/post intervention, including a final quality score.

#### Results: Rural Area



#### Urban Area



#### EuroQol Results

- The EQ-5D-3L (EuroQol five dimensions, three levels) is a (client) self-reported outcome measure that captures five dimensions of health-related quality of life: mobility, self-care, usual activities, pain/discomfort and anxiety/depression.
- Rate their state of health on a "temperature" scale of 0 to 100 with 0 representing being dead and 100 representing perfect health.
- The EuroQol algorithm uses an incremental cost-effectiveness ratio (ICER), an equation commonly used in health economics (typically in cost-effectiveness analysis) to make decisions regarding health interventions.
- While a positive EQ outcome was shown and is clinically significant, it comes at high cost based on total health care costs.

# Survey Results from Patients

| Survey Respondents (%