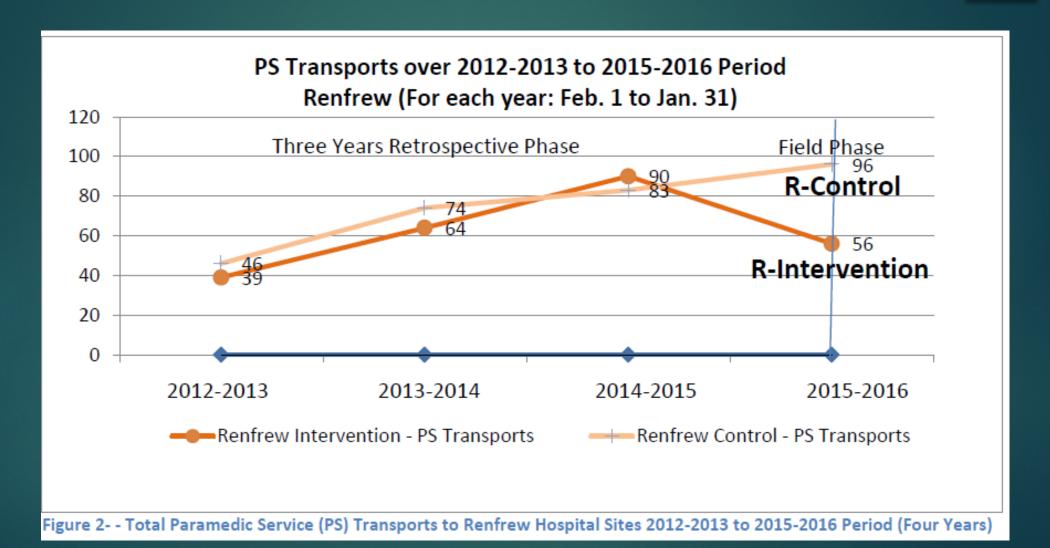

DRDC-RDDC-2017-C086 March 2017

#### Background

Hastings County / Renfrew County

2<sup>nd</sup> Largest Upper Tier in Ontario

Combination of 14 Lower Tier Municipalities

2 separated Cities (Belleville and Quinte West)

Geographic area 5,291.05 km<sup>2</sup> (2,042.89 sq mi)

Population of 140,000.



#### Introduction to the Study

- 200 patients included in the study (120 Hastings, 80 Renfrew)
- Inclusion criteria was > 3 visits to the ER, COPD, CHF, Diabetes, Stroke.
- Exclusion criteria was a long term care home/facility.
- Comparison involved Urban (Hastings County), Rural (Renfrew County).
- Start with a quality of life indicator score.
- Visit them in their home for a year.
- Calculate the costs pre/post intervention, including a final quality score.

#### Results: Rural Area



#### Urban Area



#### EuroQol Results

- The EQ-5D-3L (EuroQol five dimensions, three levels) is a (client) self-reported outcome measure that captures five dimensions of health-related quality of life: mobility, self-care, usual activities, pain/discomfort and anxiety/depression.
- Rate their state of health on a "temperature" scale of 0 to 100 with 0 representing being dead and 100 representing perfect health.
- The EuroQol algorithm uses an incremental cost-effectiveness ratio (ICER), an equation commonly used in health economics (typically in cost-effectiveness analysis) to make decisions regarding health interventions.
- While a positive EQ outcome was shown and is clinically significant, it comes at high cost based on total health care costs.

# Survey Results from Patients

| Su